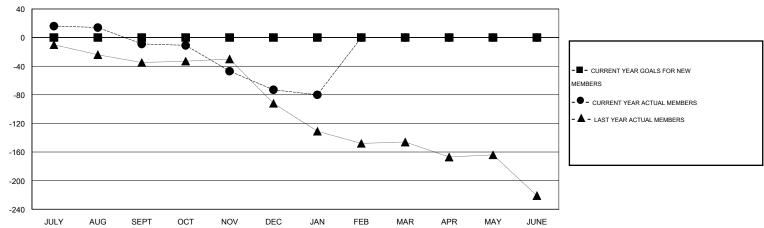

#### GOALS AND ACTUAL MEMBERS CUMULATIVE

| DROPPED CLUBS: 3         |          | 21 CLUBS OF 44 ADDED 1 OR MORE<br>NEW MEMBERS | GENDER DISTRIBUTION  MALE 947 (73.01%)  FEMALE 350 (26.99%) |                |     |
|--------------------------|----------|-----------------------------------------------|-------------------------------------------------------------|----------------|-----|
| DROPPED MEMBERS          |          |                                               | FLIVIALE                                                    | 200 (20.00 /0) |     |
| DECEASED  CLUB CANCELLED | 12<br>28 | CLICK HERE FOR HEALTH ASSESSMENT DATA         | FAMILY UNIT MEMBERS                                         |                | 168 |
| OTHER                    | 140      |                                               | HEAD OF HOUSEHOLD                                           | 84             |     |
| TOTAL                    | 180      |                                               | NON-HEAD OF HOUSEHOL                                        | 84             |     |

# GMT: HAL GRIFFIN LOCATION TEXAS GMT CA 1

|               |                  | Clubs            |                  |                  | Members               |                    |                                     |                    |                  |  |
|---------------|------------------|------------------|------------------|------------------|-----------------------|--------------------|-------------------------------------|--------------------|------------------|--|
|               | RESUL            | TS FOR 2014-2015 |                  |                  | RESULTS FOR 2014-2015 |                    |                                     |                    |                  |  |
| QUARTER       | NEW CLUB<br>GOAL | NEW CLUBS        | DROPPED<br>CLUBS | NET<br>GAIN/LOSS | QUARTER               | NEW MEMBER<br>GOAL | CHARTER AND<br>NEW MEMBERS<br>ADDED | DROPPED<br>MEMBERS | NET<br>GAIN/LOSS |  |
| JULY/AUG/SEPT | 0                | 0                | 0                | 0                | JULY/AUG/SEPT         | 0                  | 61                                  | 70                 | -9               |  |
| OCT/NOV/DEC   | 0                | 0                | 3                | -3               | OCT/NOV/DEC           | 0                  | 34                                  | 98                 | -64              |  |
| JAN/FEB/MAR   | 0                | 0                | 0                | 0                | JAN/FEB/MAR           | 0                  | 5                                   | 12                 | -7               |  |
| APR/MAY/JUNE  | 0                | 0                | 0                | 0                | APR/MAY/JUNE          | 0                  | 0                                   | 0                  | 0                |  |